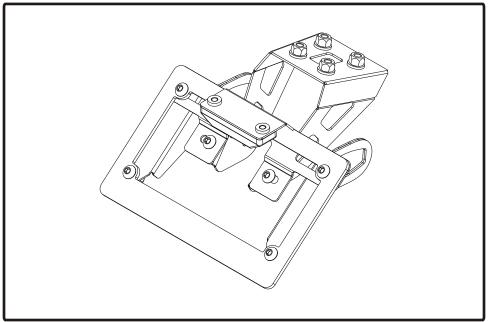

Image displaying 2010 ZX10R. Variances may be present for ZX6R models.

## Installation Instructions:

- 1. Remove tail cowl or passenger seat. Disconnect license plate light connecter.
- 2. Remove stock fender and turn signals by removing 4 bolts. Separate the turn signals from the stock fender by removing the screw and plate holding the turn signals to the fender assembly.
- 3. Cut the stock license plate light connector from stock fender. BE SURE TO CUT AT LEAST A 6" SECTION OF WIRE FROM THE CONNECTOR. Using the connectors in the kit, connect the Yoshimura Fender Eliminator wires to the stock license plate light connector as follows: Red wire goes to Red wire; Black wire goes to black w/ yellow stripe.
- 4. Install Yoshimura Fender Eliminator kit as shown in parts diagram on page 2. Install stock turn signals onto left and right turn signal, using the stock plate and screw.
- 5. Route wiring through hole in bracket, then through tail section to stock location. Connect license plate light connector and turn signal connectors to stock harness. Use cable ties to secure license plate light wires beneath seat.
- 6. Check for function of license plate light and that all brackets and pieces are secure prior to riding.