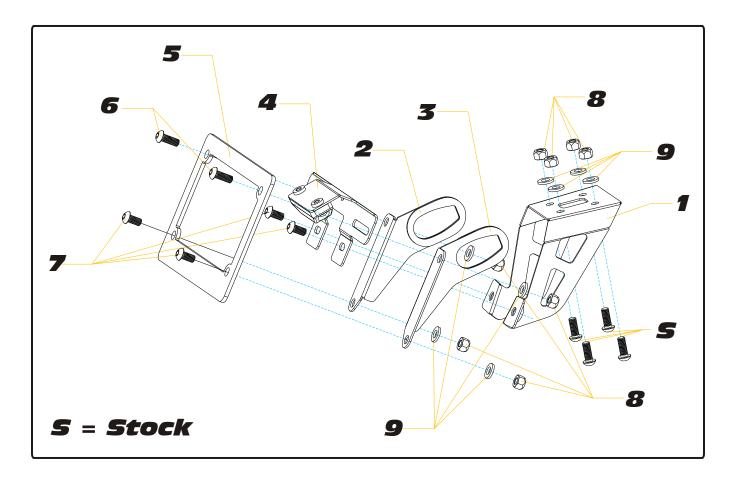

## Installation Instructions:

- 1. Remove tail cowl or passenger seat. Disconnect license plate light connecter.
- 2. Remove stock fender and turn signals by removing 4 bolts. Separate the turn signals from the stock fender by removing the screw and plate holding the turn signals to the fender assembly.
- 3. Cut the stock license plate light connector from stock fender. BE SURE TO CUT AT LEAST A 6" SECTION OF WIRE FROM THE CONNECTOR. Using the connectors in the kit, connect the Yoshimura Fender Eliminator wires to the stock license plate light connector as follows: Red wire goes to Red wire; Black wire goes to black w/ yellow stripe.
- 4. Install Yoshimura Fender Eliminator kit as shown in parts diagram on page 2. Install stock turn signals onto left and right turn signal, using the stock plate and screw.
- 5. Route wiring through hole in bracket, then through tail section to stock location. Connect license plate light connector and turn signal connectors to stock harness. Use cable ties to secure license plate light wires beneath seat.
- 6. Check for function of license plate light and that all brackets and pieces are secure prior to riding.

| NO. | DESCRIPTION                  | QTY | PART #          |
|-----|------------------------------|-----|-----------------|
| 1   | Fender Eliminator Bracket    | 1   | 1417-FEB-00     |
| 2   | Left Turn Signal Bracket     | 1   | 1417-TSL-BKT-00 |
| 3   | Right Turn Signal Bracket    | 1   | 1417-TSR-BKT-00 |
| 4   | License Plate Bracket        | 1   | 070BG-LPB3-02   |
| 5   | License Plate Frame          | 1   | 070BG-LPF       |
| 6   | 6mm x 16mm Button Head Screw | 2   | M6X16BHS        |
| 7   | 6mm x 12mm Button Head Screw | 4   | M6X12BHS        |
| 8   | 6mm Nylon Lock Nut           | 8   | 6MMLN           |
| 9   | 6mm Flat Washer              | 8   | 6MMWASHER       |
| *** | Butt Connectors              | 2   | 94785-01-ND     |
| *** | Cable Ties                   | 3   | ZT-200          |
| *** | Yoshimura Sticker Sheet      | 1   | 17029           |
| *** | Instructions Manual          | 1   | INST KIT        |