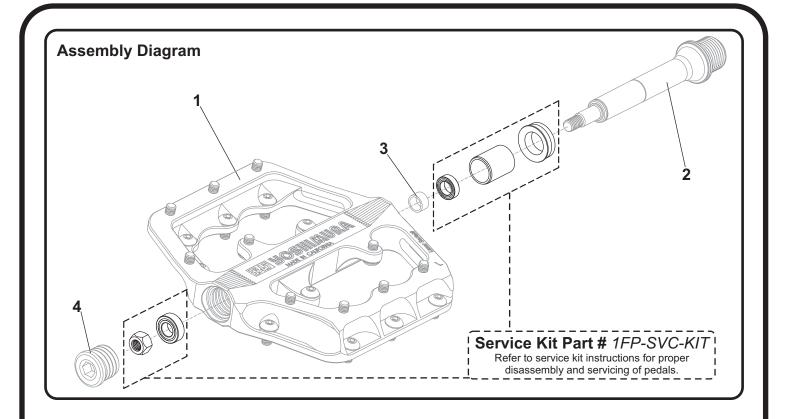

Right side pedal is indicated with "R" and the spindle threads will slope up toward the right.

| No.                               | Item                                            | Description            | Qty. |  |
|-----------------------------------|-------------------------------------------------|------------------------|------|--|
| 1L                                | 1FP1GY-L                                        | Pewter Pedal, Left     | 1    |  |
|                                   | 1FP1GL-L                                        | YoshiKote Pedal, Left  |      |  |
| 1R                                | 1FP1GY-R                                        | Pewter Pedal, Right    |      |  |
|                                   | 1FP1GL-R                                        | YoshiKote Pedal, Right | 1    |  |
| 2L                                | 1FP-SPDL-LH                                     | Spindle, Left          |      |  |
| 2R                                | 1FP-SPDL-RH                                     | Spindle, Right         |      |  |
| 3                                 | 1FP-BRG-SPCR                                    | Bearing Spacer         | 2    |  |
| 4                                 | 1FP-PLUG                                        | Pedal End Plug         | 2    |  |
|                                   | M4X8BHS-AL-BL                                   | M4 x 8mm Blue Pins     |      |  |
| **                                | M4X8BHS-AL-PL                                   | M4 x 8mm Purple Pins   |      |  |
|                                   | M4X8BHS-AL-BG                                   | M4 x 8mm Black Pins    |      |  |
| **                                | 17118                                           | Cycling Sticker Sheet  |      |  |
| Optional Parts                    |                                                 |                        |      |  |
|                                   | 1FP-SVC-KIT Flat Pedal Service Kit (Left & Righ |                        |      |  |
| Ι                                 | M4X6BHS-AL-BL                                   | M4 x 6mm Blue Pins     |      |  |
| I                                 | M4X6BHS-AL-PL                                   | M4 x 6mm Purple Pins   |      |  |
| M4X6BHS-AL-BG M4 x 6mm Black Pins |                                                 |                        |      |  |

\*\* Not shown on diagram.