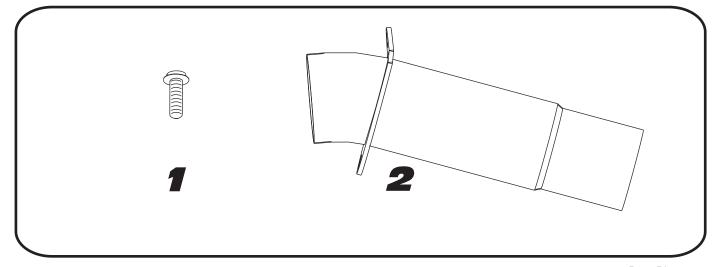

RS3-INS-K YOSHIMURA RS3 INSERT KIT

Parts Diagram

| NO. | DESCRIPTION                    | QTY | PART #   |
|-----|--------------------------------|-----|----------|
| 1   | 6mmX10mm Button Head Cap Screw | 2   | M6X10BHS |
| 2   | RS3 Low Volume Insert          | 1   | RS3-INS  |