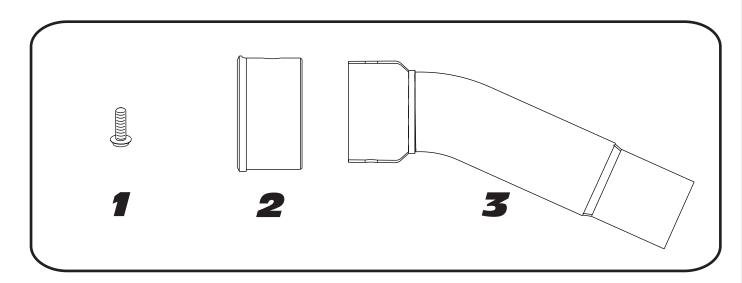

www.yoshimura-rd.com

TRC-INS-K VOSHIMURA TRC AND R-22 INSERT KIT

| NO. | DESCRIPTION                    | QTY | PART #        |
|-----|--------------------------------|-----|---------------|
| 1   | 6mmX12mm Button Head Cap Screw | 1   | M6X12BHS      |
| 2   | Low Volume Insert Ring 1.5"    | 1   | TRC-RING-1500 |
| 3   | TRC Low Volume Insert          | 1   | TRC-INS       |