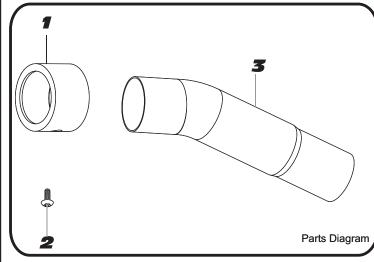

## NO. DESCRIPTION QTY PART # TRS Insert Ring TRS-RING-1500 1 1 6mm X 12mm Button Head Cap Screw M6X12BHS 2 1 TRS Low Volume Insert TRS-INS-B 3 1

# Installation Steps:

- 1. Place insert inside the outlet of Yoshimura muffler.
- 2. Secure insert using supplied button head cap screw. Torque to 8 lb-ft.
- NOTE: It is recommended that a low strength "Loc-tite" is used on the button head cap screw.