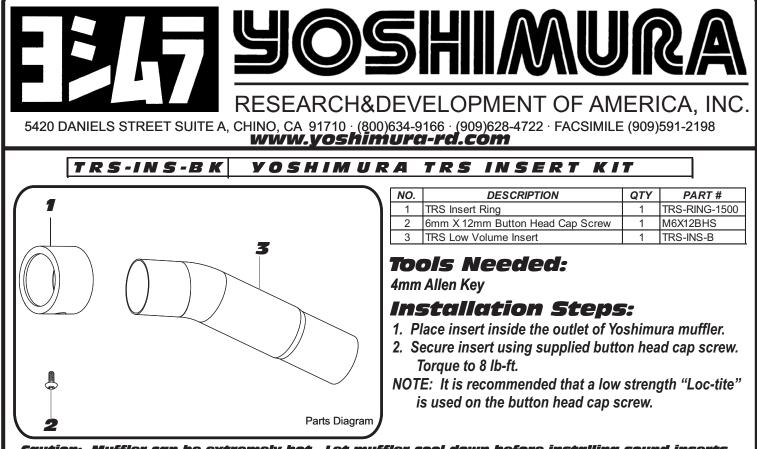

# **EDITOR STREET SUITE A, CHINO, CA 91710 · (800)634-9166 · (909)628-4722 · FACSIMILE (909)591-2198**

## TRS-INS-BK YOSHIMURA TRS INSERT KIT

## NO. DESCRIPTION QTY PART # TRS Insert Ring TRS-RING-1500 1 1 6mm X 12mm Button Head Cap Screw M6X12BHS 2 1 TRS Low Volume Insert TRS-INS-B 3 1

# Tools Needed:

4mm Allen Key

# Installation Steps:

- 1. Place insert inside the outlet of Yoshimura muffler.
- 2. Secure insert using supplied button head cap screw. Torque to 8 lb-ft.
- NOTE: It is recommended that a low strength "Loc-tite" is used on the button head cap screw.

Caution: Muffler can be extremely hot. Let muffler cool down before installing sound inserts. Note: Read through all instructions before beginning disassembly.

Caution: Muffler can be extremely hot. Let muffler cool down before installing sound inserts. Note: Read through all instructions before beginning disassembly.